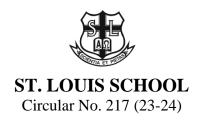

To recap, full summer school uniform consists of a pair of light grey trousers (traditional style and length) and a white short-sleeved shirt. The school badge, which is part of the uniform, should be sewn on the pocket on the left hand side of the shirt. **A school tie should be worn for S5 students**.