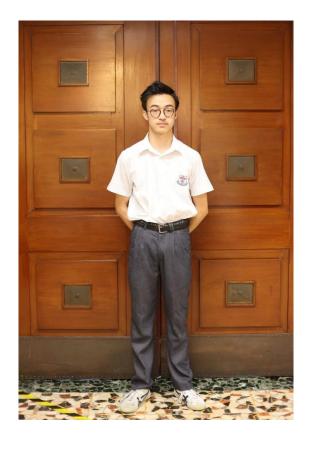

To recap, full summer school uniform consists of a pair of light grey trousers (traditional style and length) and a white short-sleeved shirt. The school badge, which is part of the uniform, should be sewn on the pocket on the left hand side of the shirt. **A school tie should be worn for S5 students**.